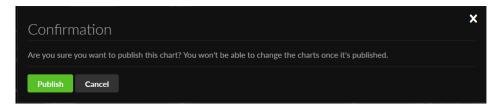

When you have done your Top 10 click « **Publish** ».

## You have to confirm your charts

Thats it. Now your Chart Vote is done.