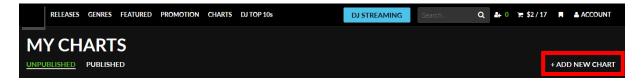

## **Vote Charts Instruction**

First login to your account on Music Worx. On your library icon you will find « MY CHARTS ».

Now add a new chart.

Give your chart a name like « My Charts Week 20 ».

| Add New Chart | × |
|---------------|---|
| Chart Name    |   |
| Create Chart  |   |