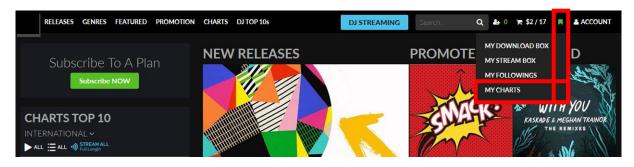

## **Vote Charts Instruction**

First login to your account on Music Worx. On your library icon you will find « MY CHARTS ».

Now add a new chart.

Give your chart a name like « My Charts Week 20 ».

| Add New Chart | × |
|---------------|---|
| Chart Name    |   |
| Create Chart  |   |